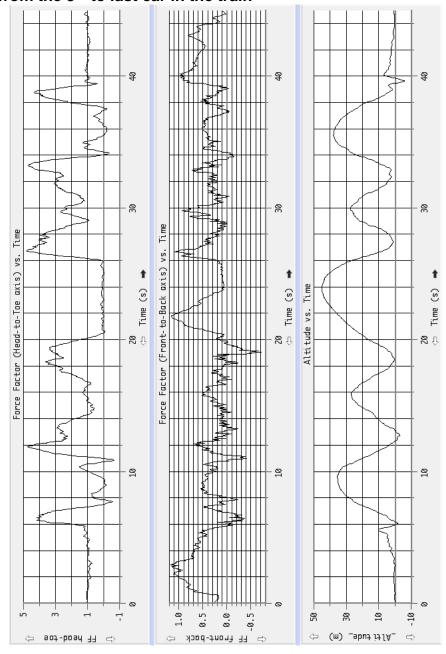

## Mr. Freeze data from the 3<sup>rd</sup> to last car in the train

Lower resolution Quicktime Movie (3.2 MB): <a href="http://www.slapt.org/resources/sixflags/ridemovies/Mr\_Freeze.mov">http://www.slapt.org/resources/sixflags/ridemovies/Mr\_Freeze.mov</a> Higher resolution Quicktime Movie (229 MB): <a href="http://www.slapt.org/resources/sixflags/ridemovies/Freezelg.mov">http://www.slapt.org/resources/sixflags/ridemovies/Freezelg.mov</a>